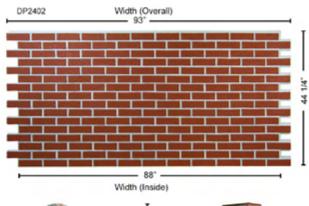

## DP2402 **CLEAN BRICK**

Thickness: 1 1/2" Height: 44 1/4" Inside Width: 88" Outside Width: 93" Weight: 28 lbs Area: 32 sq ft