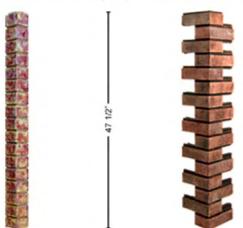

### DP2404 CLEAN BRICK KEYLESS CORNER

Thickness: 4" Height: 47" Inside Width: 8" Outside Width: 9" Weight: 5 lbs

Area: 3 sq ft

## **CLEAN BRICK CORNER**

Thickness: 1 1/2" Height: 44 1/2" Inside Width: 6 1/2" Outside Width: 7 1/2" Weight: 5 lbs Area: 4 sq ft