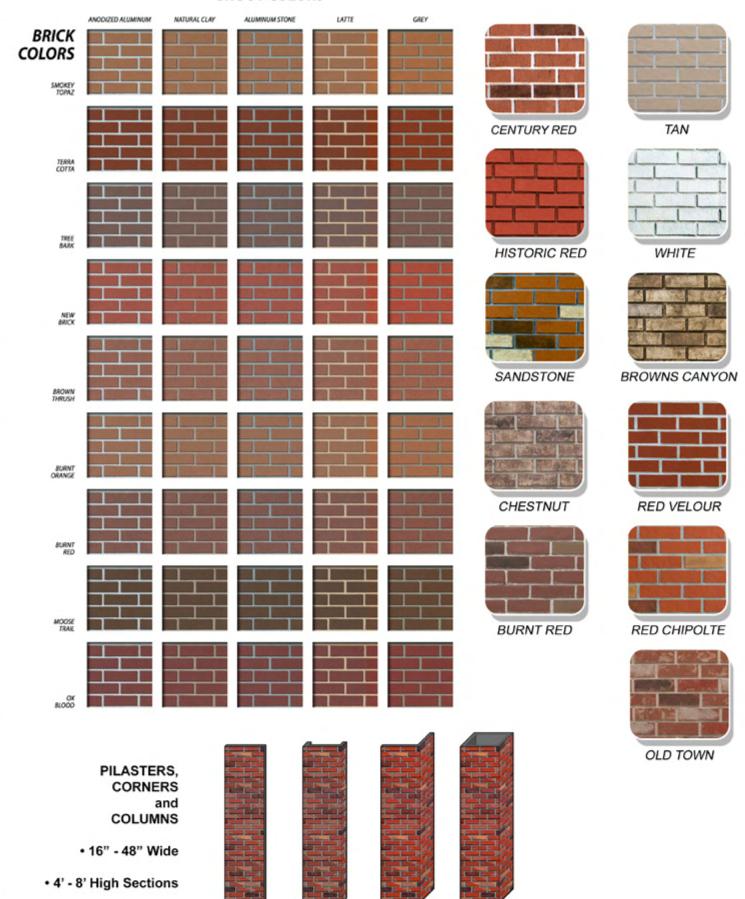

3/8

## PRODUCT

## DP2402 **CLEAN BRICK**

Thickness: 1 1/2" Height: 44 1/4" Inside Width: 88" Outside Width: 93" Weight: 28 lbs Area: 32 sq ft

## PRODUCT

### DP2404 CLEAN BRICK KEYLESS CORNER

Thickness: 4" Height: 47" Inside Width: 8" Outside Width: 9" Weight: 5 lbs

Area: 3 sq ft

## **DP2403**

## **CLEAN BRICK CORNER**

Thickness: 1 1/2" Height: 44 1/2" Inside Width: 6 1/2" Outside Width: 7 1/2" Weight: 5 lbs Area: 4 sq ft



## T1643 CLEAN ROW BRICK

Length: 46 5/8" Height: 3 1/8" Depth: 4"



### T1644 CLEAN ROW BRICK SHORT

Length: 46 5/8" Height: 3 1/8" Depth: 2 1/2"



#### T1621 4" LIMESTONE TRIM Length: 48" Height: 4" Depth: 2"

T1620 2 1/2" LIMESTONE TRIM Length: 48" Height: 2 1/2" Depth: 2"

## T1618 1" LIMESTONE TRIM Length: 48" Height: 1" Depth: 2"

# **GROUT COLORS**